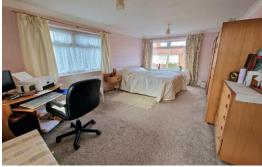

## LIVING ROOM

11' 8" x 10' 10" (3.55m x 3.30m)

FITTED KITCHEN

10' 11" x 8' 7" (3.32m x 2.61m)

**DINING ROOM** 

14' 1" x 12' 5" (4.29m x 3.78m)

**BEDROOM ONE** 

17' 3" x 11' 2" (5.25m x 3.40m)