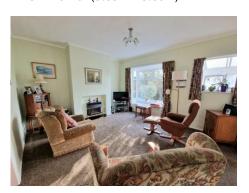

## LIVING ROOM

11' 8" x 10' 10" (3.55m x 3.30m)

FITTED KITCHEN

10' 11" x 8' 7" (3.32m x 2.61m)

**DINING ROOM** 

14' 1" x 12' 5" (4.29m x 3.78m)

**BEDROOM ONE** 

17' 3" x 11' 2" (5.25m x 3.40m)