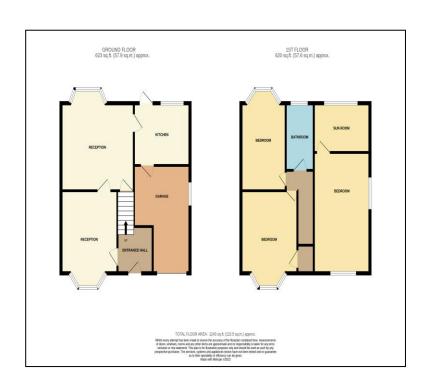

## LIVING ROOM

11' 8" x 10' 10" (3.55m x 3.30m)

FITTED KITCHEN

10' 11" x 8' 7" (3.32m x 2.61m)

**DINING ROOM** 

14' 1" x 12' 5" (4.29m x 3.78m)

**BEDROOM ONE** 

17' 3" x 11' 2" (5.25m x 3.40m)

**BEDROOM TWO** 

13' 5" x 10' 11" (4.09m x 3.32m)

**BEDROOM THREE** 

12' 9" x 8' 0" (3.88m x 2.44m)

**MODERN BATHROOM** 

9' 8" x 5' 8" (2.94m x 1.73m)

**OUTSIDE** 

Thomas Lardner Estate Agents, which is a trading name of Stockport Residential Ltd, for themselves and for the vendors or lessors of this property whose agents they are give notice that: (1) all measurements are approximate and any plans provided are not to scale; (2) the particulars are set out as a general outline only for the guidance of intending purchasers or lessors, and do not constitute, nor constitute part of, an offer or contract; (3) we have not tested any apparatus, equipment, fixtures, fittings or services, and so cannot verify that they are in working order or fit fur purpose; (4) solicitors should confirm moveable items described in these particulars are, in fact, included in the sale since circumstances change during marketing or negotiations.