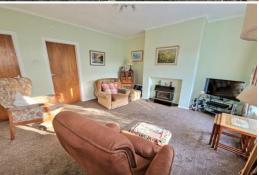

## LIVING ROOM

11' 8" x 10' 10" (3.55m x 3.30m)

FITTED KITCHEN

10' 11" x 8' 7" (3.32m x 2.61m)

**DINING ROOM** 

14' 1" x 12' 5" (4.29m x 3.78m)

**BEDROOM ONE** 

17' 3" x 11' 2" (5.25m x 3.40m)