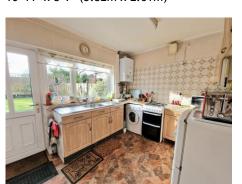

## LIVING ROOM

11' 8" x 10' 10" (3.55m x 3.30m)

FITTED KITCHEN

10' 11" x 8' 7" (3.32m x 2.61m)

**DINING ROOM** 

14' 1" x 12' 5" (4.29m x 3.78m)

**BEDROOM ONE** 

17' 3" x 11' 2" (5.25m x 3.40m)