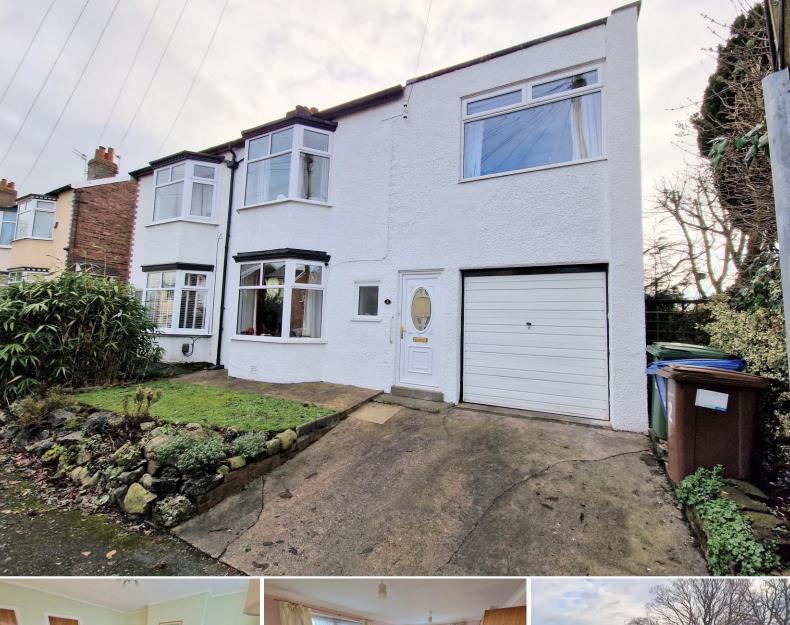

## Range Drive, Woodley. SK6 1JT

Set on a sought after and quiet cul-de-sac and with views extending to Werneth Low Country Park, this extended and well presented three double bedroom family home is sure to prove popular. Located close to Woodley and Greave Primary Schools the property features: Entrance hall, lounge, dining room, fitted kitchen, useful utility room / integral garage, 3 double bedrooms and bathroom with separate shower enclosure. Gas central heating is installed along with uPVC double glazing and there is an integral garage and driveway. There is an enclosed lawned rear garden that backs onto fields and affords lovely countryside views. Tenure; Freehold. EPC TBC. Council Tax Band D.