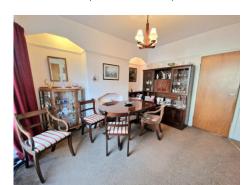

## LIVING ROOM

11' 8" x 10' 10" (3.55m x 3.30m)

FITTED KITCHEN

10' 11" x 8' 7" (3.32m x 2.61m)

**DINING ROOM** 

14' 1" x 12' 5" (4.29m x 3.78m)

**BEDROOM ONE** 

17' 3" x 11' 2" (5.25m x 3.40m)