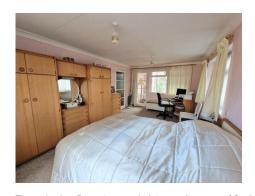

## LIVING ROOM

11' 8" x 10' 10" (3.55m x 3.30m)

FITTED KITCHEN

10' 11" x 8' 7" (3.32m x 2.61m)

**DINING ROOM** 

14' 1" x 12' 5" (4.29m x 3.78m)

**BEDROOM ONE** 

17' 3" x 11' 2" (5.25m x 3.40m)